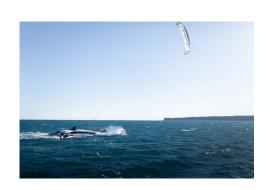

#### CONTACT

Olivier PAJOT olivier.pajot@sonceboz.com

🌐 🕤 (in

SP80 is a young Swiss engineering company, spin-off from EPFL. The team designed an ultra-innovative boat propelled by a kite and has set an ambitious objective: breaking the world sailing speed record and reaching 150km/h solely powered by the wind. In addition to the sporting and technological feat, the goal is to bring together a talented team, a large network of partners and to develop impactful innovations for a more sustainable future.