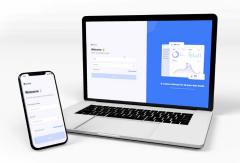

#### CONTACT

Jean Baptiste BIOLAY jean.baptiste.biolay@technis.com

🌐 🕤 (in

The bloomUp Data Compass is an advanced online platform leveraging Microsoft Power BI technology for seamless management and visualisation of sustainability data. It includes modules on carbon/GHG management, Diversity, Equity and Inclusion, Biodiversity as well as an ESG self-assessment tool. Developed by industry specialists, it integrates globally recognised sustainability standards such as UN SDG, ISO, GHG, EDGE, WHO, and ADEME, as well as tailored industry benchmarks. The Compass utilises user-friendly templates for data collection and an automated validation process to check for data quality. The information is then presented in easily digestible, semi-standardised Power BI dashboards.