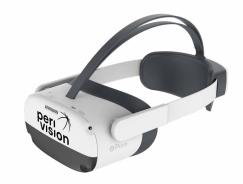

#### **PRODUCT DESCRIPTION**

in

We combine artificial intelligence, virtual reality and cloud computing to reimagine how doctors test and understand vision. Eye doctors easily configure eye tests on portable VR headsets and subsequently analyze the results on a cloud platform. In the back-end, AI algorithms optimize the tests, automate assistance, control quality and provide valuable insights for clinical decisions. Our technology has been validated in clinical studies and we publish our research in peer-reviewed publications.