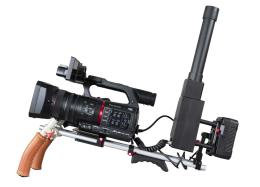

#### **PRODUCT DESCRIPTION**

The various 5G modules developed by NuLink SA are fully configurable. It allows the integration of production equipment ranging from a simple IP connection modem for file transfer to a complete modem integrating audio-video interfaces, an Ultra Low Latency HEVC codec (60ms glass to glass), video return, camera control, data and an intercom. Broadcasters hope that 5G can be used to improve technical and operational efficiency, increase flexibility, and reduce production cost.