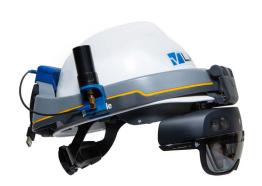

#### CONTACT

Herve BLANC herve.blanc@sharekey.com All-in-One All Encrypted

All Private

🌐 😏 (in

Swiss Alternative For Business Elites

V-Labs provides a unique Augmented Reality solution for AR-glasses that can visualize, modify and acquire geospatial data (GIS, BIM) with cm accuracy in the field. In combination with our feature for step-by-step work instructions, we have developed a powerful tool for utilities, contractors and railway companies to digitize fieldwork, increase efficiency, verify engineering plans and avoid errors during construction.