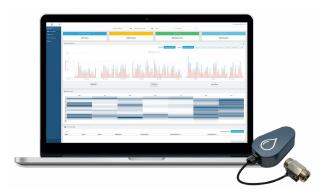

#### **PRODUCT DESCRIPTION**

Droople offers an easy-to-use all-in-one solution for IoT water monitoring, featuring their Smart-trion sensors and iLink NB-IoT Plug-In. Their low-power sensors are adaptable to various water assets and pipe sizes, providing real-time data on consumption, cycles, and frequencies. This data is centralized on their AI-driven Cloud platform, offering analytics, forecasting, dashboards, and actionable insights. The Internet of Water brings new capabilities to all point of use actors, including facility managers, schools, water filter treatment companies, and appliance operators.