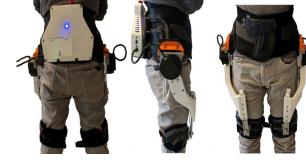

#### **PRODUCT DESCRIPTION**

Sonceboz – I3 and EPFL have created the e-Walk, an innovative exoskeleton designed to enhance mobility for individuals with physical limitations. Lightweight yet robust, it provides significant assistance for walking across various environments, from urban areas to natural trails. It seamlessly adapts to the user's needs, fostering greater independence and confidence. This breakthrough helps bridge the gap between technology and human capabilities, promoting physical activity and inclusivity. It exemplifies how advanced technology can improve quality of life and create more inclusive communities for those with mobility challenges.