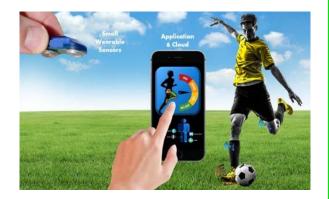

#### **PRODUCT DESCRIPTION**

Myjoint uses wearable technology to predict and prevent injury in sports. Our technology accurately assesses the risk of ACL injury and offers personalised recommendations considering everything from biomechanics to sleep. This allows athletes to train smarter and safer - significantly reducing the risk of career-ending injuries.