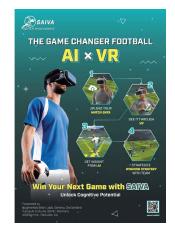

#### CONTACT

Rob Nijs rob.nijs@onwd.com

SAIVA (Sports AI Virtual Assistant) is pioneering the technology of football games with its revolutionary AI through immersive VR. Designed to give coaches and players a competitive edge, its standout features include comprehensive preand post-match analysis, immersive VR training modules, and an AI-powered coaching assistant, all tailored to ensure winning your next game.