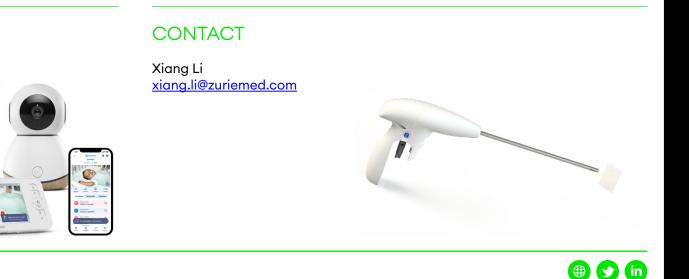

#### **PRODUCT DESCRIPTION**

Surgical-Fiberlock technology developed by ZuriMED is a breakthrough in the surgical repair of soft tissues. It functions like a surgical "sewing" machine, mechanically "interlocking" the medical patch fibers into soft tissue, allowing the surgeon to attach patches in an easier, faster, and more reliable way for various clinical applications.