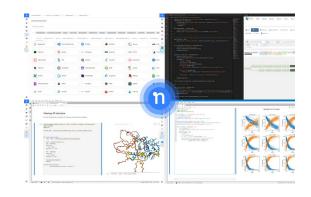

#### **PRODUCT DESCRIPTION**

Nuvolos is the operating system for data science. It is a cloud workspace that allows you to easily handle data and computation of any size and type. It lets you collaborate on projects and organize your work effectively. Nuvolos provides storage, computing power and control, whenever you need it.